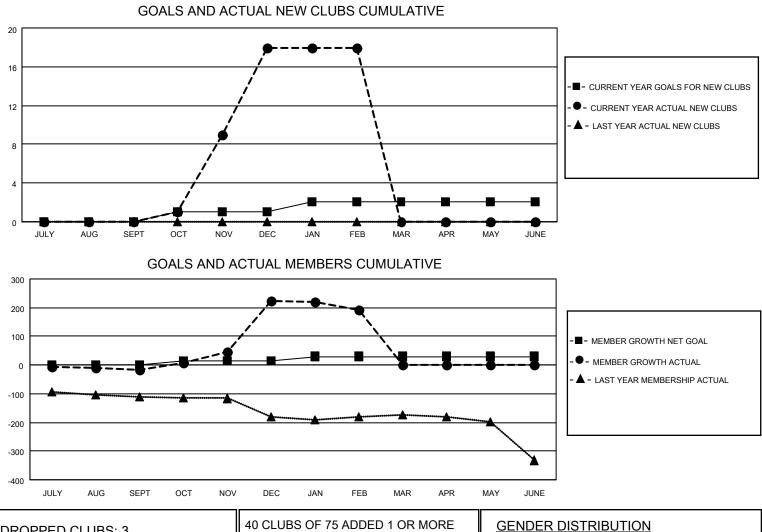

## LOCATION INDIA

District 3231A1

Results as of: 2/28/2021

| Clubs                 |               |           |               | Members               |                         |                         |                                                    |  |
|-----------------------|---------------|-----------|---------------|-----------------------|-------------------------|-------------------------|----------------------------------------------------|--|
| RESULTS FOR 2020-2021 |               |           |               | RESULTS FOR 2020-2021 |                         |                         |                                                    |  |
| QUARTER               | NEW CLUB GOAL | NEW CLUBS | DROPPED CLUBS | QUARTER MEM           | IBER GROWTH NET<br>GOAL | MEMBER GROWTH<br>ACTUAL | DROPPED<br>MEMBERS ACTUAL<br>(including transfers) |  |
| JULY/AUG/SEPT         | 0             | 0         | 1             | JULY/AUG/SEPT         | 0                       | 21                      | 30                                                 |  |
| OCT/NOV/DEC           | 1             | 18        | 0             | OCT/NOV/DEC           | 15                      | 303                     | 51                                                 |  |
| JAN/FEB/MAR           | 1             | 0         | 2             | JAN/FEB/MAR           | 15                      | 8                       | 35                                                 |  |
| APR/MAY/JUNE          | 0             | 0         | 0             | APR/MAY/JUNE          | 0                       | 0                       | 0                                                  |  |

| DROPPED CLUBS: 3 |     | 40 CLUBS OF 75 ADDED 1 OR MORE<br>NEW MEMBERS | GENDER DISTRIBUTION                                             |                |     |
|------------------|-----|-----------------------------------------------|-----------------------------------------------------------------|----------------|-----|
|                  |     | NEW MEMBERS                                   | MALE                                                            | 1,058 (59.27%) |     |
|                  |     |                                               | FEMALE                                                          | 727 (40.73%)   |     |
| DROPPED MEMBERS  |     |                                               |                                                                 |                |     |
| DECEASED         | 25  | CLICK HERE FOR CUMULATIVE                     | TOTAL FAMILY UNIT MEMBERS<br>FAMILY MEMBERS PAYING HALF<br>DUES |                | 840 |
| CLUB CANCELLED   | 23  | MEMBERSHIP DATA                               |                                                                 |                | 105 |
| OTHER            | 68  |                                               |                                                                 |                | 465 |
| TOTAL            | 116 |                                               | DOED                                                            |                |     |
|                  |     | _                                             |                                                                 |                |     |